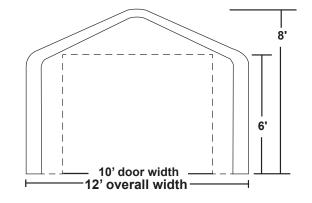

| Nominal Size              | 12′ Wide x 12′ Long x 8′ High<br>12′ Wide x 20′ Long x 8′ High                              |
|---------------------------|---------------------------------------------------------------------------------------------|
| Arches                    | Four (4) on 48" spacing<br>1-\$ diameter frame members                                      |
| Standard End<br>Door Size | One(1) - 10' wide x 6' high<br>double zipper door & One(1)<br>3' wide x 6' high Manway door |
| Colors                    | Exterior- transluscent                                                                      |