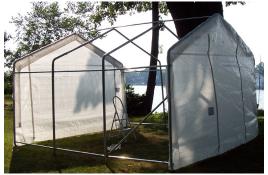

The pre-drilled frame is easily assembled with minimal handtools. All frame components are made from heavy duty galvanized steel. Main cover and end doors are made from long life UV Resistant, Fire Retardant Polyethylene plastic.

| Nominal Size              | 12′ Wide x 12′ Long x 8′ High<br>12′ Wide x 20′ Long x 8′ High                              |
|---------------------------|---------------------------------------------------------------------------------------------|
| Arches                    | Four (4) on 48" spacing<br>1-\$ diameter frame members                                      |
| Standard End<br>Door Size | One(1) - 10' wide x 6' high<br>double zipper door & One(1)<br>3' wide x 6' high Manway door |
| Colors                    | Exterior- transluscent                                                                      |

## ROUND STYLE GREENHOUSE 12'x20'x8'

Consumer friendly packaging -Easy to handle 2 box shipment

galvanized steel

All frame members are long life Structural wind brace on each

Heavy-Duty Cover lacing

Pre-Drilled, Bolt together frame Door Hold-Up Bungee Cords