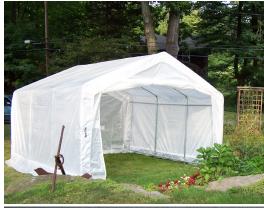

## 12' x 20' x 8' Round Style Greenhouse

Protect Your Investments from Inclement Weather & Sun Damage

MDM Products 12 x 20 x 8 Instant Greenhouses offer the gardener the very best in plant cultivation and protection space. Available in either House ridge style or Round quonset hut style as you choose. Either style offers tremendous light diffusion through the high quality translucent fabric for great growing. Extends your annual growing season by 2-3 months.

All fabric components feature heat-welded seam construction. Unit features full wide double zipper door on one end for easy cart entry and locating growing racks and tables. The 36 manway door on the opposite side allows convenient entry and promotes good cross ventilation. With 4 interior purlin arches, plants can be hung along both edges as well as along the top of the unit.

## **Exclusive Features** -

- Heavy-Duty Galvanized Finish on All Steel Frame Components
- One(1) Full Width Double Zipper Door
- One(1)Manway 36" Wide Door
- Wind Brace Support on each Side
- Complete Anchoring System Included
- 8oz. CPAI-84 PolyethyleneTranslucent Cover and Doors
- All Pre-Drilled, Easy Bolt Together Assembly