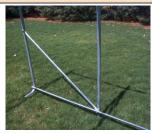

## **Exclusive Features** -

- Heavy-Duty Galvanized Finish on All Steel Frame Components
- One(1) Full Width Double Zipper Door
- One(1)Manway 36" Wide Door
- Wind Brace Support on each Side
- Complete Anchoring System Included
- 8oz. CPAI-84 PolyethyleneTranslucent Cover and Doors
- All Pre-Drilled, Easy Bolt Together Assembly

## ROUND STYLE GREENHOUSE 12'x20'x8'

Consumer friendly packaging -Easy to handle 2 box shipment

galvanized steel

All frame members are long life Structural wind brace on each

Heavy-Duty Cover lacing

Pre-Drilled, Bolt together frame Door Hold-Up Bungee Cords