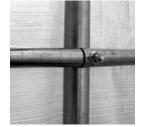

The pre-drilled frame is easily assembled with minimal handtools. All frame components are made from heavy duty galvanized steel. Main cover and end doors are made from long life UV Resistant, Fire Retardant Polyethylene plastic.

## **Exclusive Features** -

- Heavy-Duty Galvanized Finish on All Steel Frame Components
- One(1) Full Width Double Zipper Door
- One(1)Manway 36" Wide Door
- Wind Brace Support on each Side
- Complete Anchoring System Included
- 8oz. CPAI-84 PolyethyleneTranslucent Cover and Doors
- All Pre-Drilled, Easy Bolt Together Assembly