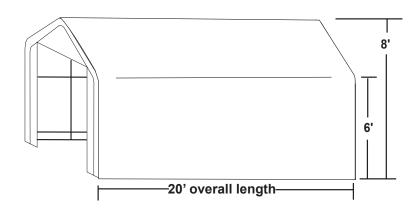

| Nominal Size              | 12′ Wide x 12′ Long x 8′ High<br>12′ Wide x 20′ Long x 8′ High                              |
|---------------------------|---------------------------------------------------------------------------------------------|
| Arches                    | Four (4) on 48" spacing<br>1-\$ diameter frame members                                      |
| Standard End<br>Door Size | One(1) - 10' wide x 6' high<br>double zipper door & One(1)<br>3' wide x 6' high Manway door |
| Colors                    | Exterior- transluscent                                                                      |