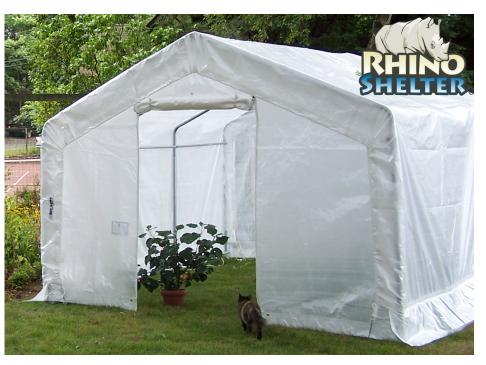

## 12' x 20' x 8' Round Style Greenhouse

Protect Your Investments from Inclement Weather & Sun Damage

MDM Products 12 x 20 x 8 Instant Greenhouses offer the gardener the very best in plant cultivation and protection space. Available in either House ridge style or Round quonset hut style as you choose. Either style offers tremendous light diffusion through the high quality translucent fabric for great growing. Extends your annual growing season by 2-3 months.

All fabric components feature heat-welded seam construction. Unit features full wide double zipper door on one end for easy cart entry and locating growing racks and tables. The 36 manway door on the opposite side allows convenient entry and promotes good cross ventilation. With 4 interior purlin arches, plants can be hung along both edges as well as along the top of the unit.