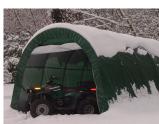

## 12' x 20' x 8' Round Style Greenhouse

Protect Your Investments from Inclement Weather & Sun Damage

MDM Products 12 x 20 x 8 Instant Greenhouses offer the gardener the very best in plant cultivation and protection space. Available in either House ridge style or Round quonset hut style as you choose. Either style offers tremendous light diffusion through the high quality translucent fabric for great growing. Extends your annual growing season by 2-3 months.

Withstands winter weather

Heavy-Duty Anchors

More Fine Products from **Rhino Shelter**<sub>TM</sub>

**One Car Garages** 

**SUV/Boat Garages** 

**Large Buildings** 

Two Car Garages

Spec1Round