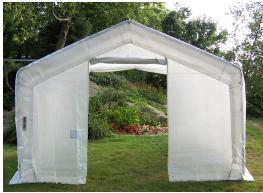

## 12' x 20' x 8' Round Style Greenhouse

Protect Your Investments from Inclement Weather & Sun Damage

MDM Products 12 x 20 x 8 Instant Greenhouses offer the gardener the very best in plant cultivation and protection space. Available in either House ridge style or Round quonset hut style as you choose. Either style offers tremendous light diffusion through the high quality translucent fabric for great growing. Extends your annual growing season by 2-3 months.

All fabric components feature heat-welded seam construction. Unit features full wide double zipper door on one end for easy cart entry and locating growing racks and tables. The 36 manway door on the opposite side allows convenient entry and promotes good cross ventilation. With 4 interior purlin arches, plants can be hung along both edges as well as along the top of the unit.

## **Exclusive Features** -

- Heavy-Duty Galvanized Finish on All Steel Frame Components
- One(1) Full Width Double Zipper Door
- One(1)Manway 36" Wide Door
- Wind Brace Support on each Side
- Complete Anchoring System Included
- 8oz. CPAI-84 PolyethyleneTranslucent Cover and Doors
- All Pre-Drilled, Easy Bolt Together Assembly