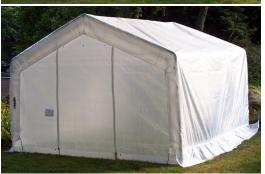

## 12' x 20' x 8' Round Style Greenhouse

Protect Your Investments from Inclement Weather & Sun Damage

MDM Products 12 x 20 x 8 Instant Greenhouses offer the gardener the very best in plant cultivation and protection space. Available in either House ridge style or Round quonset hut style as you choose. Either style offers tremendous light diffusion through the high quality translucent fabric for great growing. Extends your annual growing season by 2-3 months.

The pre-drilled frame is easily assembled with minimal handtools. All frame components are made from heavy duty galvanized steel. Main cover and end doors are made from long life UV Resistant, Fire Retardant Polyethylene plastic.

## **Exclusive Features** -

- Heavy-Duty Galvanized Finish on All Steel Frame Components
- One(1) Full Width Double Zipper Door
- One(1)Manway 36" Wide Door
- Wind Brace Support on each Side
- Complete Anchoring System Included
- 8oz. CPAI-84 PolyethyleneTranslucent Cover and Doors
- All Pre-Drilled, Easy Bolt Together Assembly