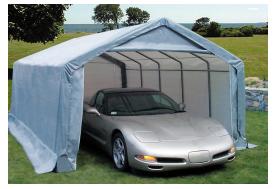

# 12' x 20' x 8' House Style Instant Garage

Protect Your Investments from Inclement Weather & Sun Damage

Rhino Shelter Instant Garages provide the best in instant, portable protection for any purpose. Typical uses include vehicle protection and storage equipment/material storage. The house style unit quickly sheds moisture, rain, or snow for maximum protection of the interior contents. The pre-drilled frame is easily assembled with minimal hand tools. Unlike other products, no drilling or field cutting is required. All frame components are made from galvanized steel.

Main cover and doors are made from long life UV Resistant, Fire Retardant Poly with woven backing. CPAI-84 rated. All fabric components feature heat-welded seam construction. Unit features double zipper doors on **BOTH ENDS** allow drive-through capability, and good ventilation. Each door contains a pocket for a rigid pole and grommets for securing them up during use. Each unit comes equipped with earth anchors and 36" drive rod.

| Nominal Size              | 12' Wide x 20' Long x 8' High                             |
|---------------------------|-----------------------------------------------------------|
| Arches                    | Six (6) on 48" spacing<br>1-5/8" diameter frame members   |
| Standard End<br>Door Size | 10' Wide x 6' High at edge<br>double zipper door each end |
| Colors                    | Exterior- green, grey, tan<br>Interior - bright white     |