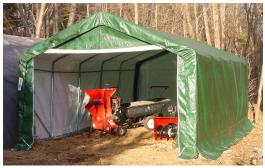

Main cover and doors are made from long life UV Resistant, Fire Retardant Poly with woven backing. CPAI-84 rated. All fabric components feature heat-welded seam construction. Unit features double zipper doors on **BOTH ENDS** allow drive-through capability, and good ventilation. Each door contains a pocket for a rigid pole and grommets for securing them up during use. Each unit comes equipped with earth anchors and 36" drive rod.

| Nominal Size              | 12' Wide x 20' Long x 8' High                             |
|---------------------------|-----------------------------------------------------------|
| Arches                    | Six (6) on 48" spacing<br>1-5/8" diameter frame members   |
| Standard End<br>Door Size | 10' Wide x 6' High at edge<br>double zipper door each end |
| Colors                    | Exterior- green, grey, tan<br>Interior - bright white     |

Pre-Drilled, Bolt together frame Door Hold-Up Bungee Cords

Withstands winter weather

Heavy-Duty Anchors

8' 6' 10' door width 12' overall width