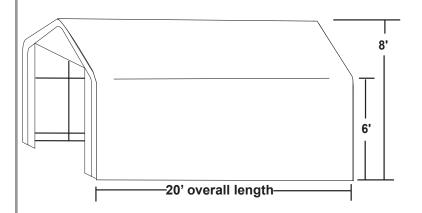

| Nominal Size              | 12' Wide x 20' Long x 8' High                             |
|---------------------------|-----------------------------------------------------------|
| Arches                    | Six (6) on 48" spacing<br>1-5/8" diameter frame members   |
| Standard End<br>Door Size | 10' Wide x 6' High at edge<br>double zipper door each end |
| Colors                    | Exterior- green, grey, tan<br>Interior - bright white     |

Pre-Drilled, Bolt together frame Door Hold-Up Bungee Cords

Withstands winter weather

Heavy-Duty Anchors

8' 6' 10' door width 12' overall width