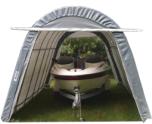

# 12' x 20' x 8' House Style Instant Garage

Protect Your Investments from Inclement Weather & Sun Damage

Rhino Shelter Instant Garages provide the best in instant, portable protection for any purpose. Typical uses include vehicle protection and storage equipment/material storage. The house style unit quickly sheds moisture, rain, or snow for maximum protection of the interior contents. The pre-drilled frame is easily assembled with minimal hand tools. Unlike other products, no drilling or field cutting is required. All frame components are made from galvanized steel.

Main cover and doors are made from long life UV Resistant, Fire Retardant Poly with woven backing. CPAI-84 rated. All fabric components feature heat-welded seam construction. Unit features double zipper doors on **BOTH ENDS** allow drive-through capability, and good ventilation. Each door contains a pocket for a rigid pole and grommets for securing them up during use. Each unit comes equipped with earth anchors and 36" drive rod.

Pre-Drilled, Bolt together frame Door Hold-Up Bungee Cords

Withstands winter weather

Heavy-Duty Anchors

8' 6' 10' door width 12' overall width