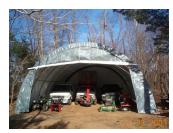

# 12' x 20' x 8' House Style Instant Garage

Protect Your Investments from Inclement Weather & Sun Damage

Rhino Shelter Instant Garages provide the best in instant, portable protection for any purpose. Typical uses include vehicle protection and storage equipment/material storage. The house style unit quickly sheds moisture, rain, or snow for maximum protection of the interior contents. The pre-drilled frame is easily assembled with minimal hand tools. Unlike other products, no drilling or field cutting is required. All frame components are made from galvanized steel.

### More Fine Products from **Rhino Shelter**™

**One Car Garages** 

**SUV/Boat Garages** 

**Large Buildings** 

Two Car Garages

**Party Tents** 14' - 32' long

Spec1House 06/07