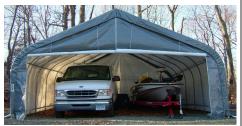

# 12' x 20' x 8' House Style Instant Garage

Protect Your Investments from Inclement Weather & Sun Damage

Rhino Shelter Instant Garages provide the best in instant, portable protection for any purpose. Typical uses include vehicle protection and storage equipment/material storage. The house style unit quickly sheds moisture, rain, or snow for maximum protection of the interior contents. The pre-drilled frame is easily assembled with minimal hand tools. Unlike other products, no drilling or field cutting is required. All frame components are made from galvanized steel.

Main cover and doors are made from long life UV Resistant, Fire Retardant Poly with woven backing. CPAI-84 rated. All fabric components feature heat-welded seam construction. Unit features double zipper doors on **BOTH ENDS** allow drive-through capability, and good ventilation. Each door contains a pocket for a rigid pole and grommets for securing them up during use. Each unit comes equipped with earth anchors and 36" drive rod.

| Nominal Size              | 12' Wide x 20' Long x 8' High                             |
|---------------------------|-----------------------------------------------------------|
| Arches                    | Six (6) on 48" spacing<br>1-5/8" diameter frame members   |
| Standard End<br>Door Size | 10' Wide x 6' High at edge<br>double zipper door each end |
| Colors                    | Exterior- green, grey, tan<br>Interior - bright white     |

## HOUSE STYLE INSTANT GARAGE 12'x20'x8' www.RhinoShelters.com

Consumer friendly packaging -Easy to handle 2 box shipment

All frame members are long life Structural wind brace on each galvanized steel

Heavy-Duty Cover lacing

Pre-Drilled, Bolt together frame Door Hold-Up Bungee Cords

Withstands winter weather

Heavy-Duty Anchors

8' 6' 10' door width 12' overall width