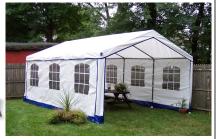

# 12' x 20' x 8' House Style Instant Garage

Protect Your Investments from Inclement Weather & Sun Damage

Rhino Shelter Instant Garages provide the best in instant, portable protection for any purpose. Typical uses include vehicle protection and storage equipment/material storage. The house style unit quickly sheds moisture, rain, or snow for maximum protection of the interior contents. The pre-drilled frame is easily assembled with minimal hand tools. Unlike other products, no drilling or field cutting is required. All frame components are made from galvanized steel.

Main cover and doors are made from long life UV Resistant, Fire Retardant Poly with woven backing. CPAI-84 rated. All fabric components feature heat-welded seam construction. Unit features double zipper doors on **BOTH ENDS** allow drive-through capability, and good ventilation. Each door contains a pocket for a rigid pole and grommets for securing them up during use. Each unit comes equipped with earth anchors and 36" drive rod.

## HOUSE STYLE INSTANT GARAGE 12'x20'x8' www.RhinoShelters.com

Consumer friendly packaging -Easy to handle 2 box shipment

All frame members are long life Structural wind brace on each galvanized steel

Heavy-Duty Cover lacing

Pre-Drilled, Bolt together frame Door Hold-Up Bungee Cords

Withstands winter weather

Heavy-Duty Anchors

8' 6' 10' door width 12' overall width