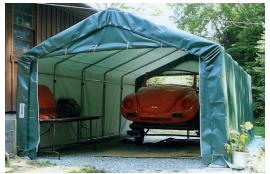

Main cover and doors are made from long life UV Resistant, Fire Retardant Poly with woven backing. CPAI-84 rated. All fabric components feature heat-welded seam construction. Unit features double zipper doors on **BOTH ENDS** allow drive-through capability, and good ventilation. Each door contains a pocket for a rigid pole and grommets for securing them up during use. Each unit comes equipped with earth anchors and 36" drive rod.

| Nominal Size              | 12' Wide x 20' Long x 8' High                             |
|---------------------------|-----------------------------------------------------------|
| Arches                    | Six (6) on 48" spacing<br>1-5/8" diameter frame members   |
| Standard End<br>Door Size | 10' Wide x 6' High at edge<br>double zipper door each end |
| Colors                    | Exterior- green, grey, tan<br>Interior - bright white     |

Pre-Drilled, Bolt together frame Door Hold-Up Bungee Cords

Withstands winter weather

Heavy-Duty Anchors

8' 6' 10' door width 12' overall width