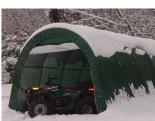

# 12' x 20' x 8' House Style Instant Garage

Protect Your Investments from Inclement Weather & Sun Damage

Rhino Shelter Instant Garages provide the best in instant, portable protection for any purpose. Typical uses include vehicle protection and storage equipment/material storage. The house style unit quickly sheds moisture, rain, or snow for maximum protection of the interior contents. The pre-drilled frame is easily assembled with minimal hand tools. Unlike other products, no drilling or field cutting is required. All frame components are made from galvanized steel.

Pre-Drilled, Bolt together frame Door Hold-Up Bungee Cords

Withstands winter weather

Heavy-Duty Anchors

8' 6' 10' door width 12' overall width