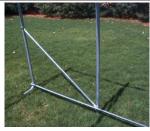

#### **Exclusive Features -**

- Heavy-Duty Galvanized Finish on All Steel Frame Components
- Two (2) Double Zipper Doors Standard
- Wind Brace Support on each Side
- Complete Anchoring System Included
- 10oz, CPAI-84 Polyethylene Fabric Backed Cover and Doors
- All Pre-Drilled, Easy Bolt Together Assembly

## HOUSE STYLE INSTANT GARAGE 12'x20'x8' www.RhinoShelters.com

Consumer friendly packaging -Easy to handle 2 box shipment

All frame members are long life Structural wind brace on each galvanized steel

Heavy-Duty Cover lacing