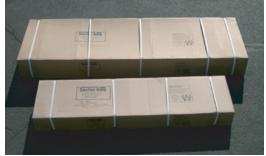

| Main Cover     | UV protected 24 mil, fabric<br>backed poly. 10 oz weight |
|----------------|----------------------------------------------------------|
| Fire Retardent | Main cover and doors meet                                |
| Standard       | CPAI-84 Section 5                                        |
| Anchors        | Six (6) 36" Anchors                                      |
| Door Size      | with U-bolts & drive rod                                 |
| Shipping       | 290 lbs. in two (2) boxes                                |
| Weight         | shipped via motor freight                                |

## HOUSE STYLE INSTANT GARAGE 12'x20'x8' www.RhinoShelters.com

Consumer friendly packaging -Easy to handle 2 box shipment

All frame members are long life Structural wind brace on each galvanized steel

Heavy-Duty Cover lacing