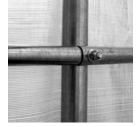

# 12' x 20' x 8' House Style Instant Garage

Protect Your Investments from Inclement Weather & Sun Damage

Rhino Shelter Instant Garages provide the best in instant, portable protection for any purpose. Typical uses include vehicle protection and storage equipment/material storage. The house style unit quickly sheds moisture, rain, or snow for maximum protection of the interior contents. The pre-drilled frame is easily assembled with minimal hand tools. Unlike other products, no drilling or field cutting is required. All frame components are made from galvanized steel.

Pre-Drilled, Bolt together frame Door Hold-Up Bungee Cords

Withstands winter weather

Heavy-Duty Anchors

8' 6' 10' door width 12' overall width