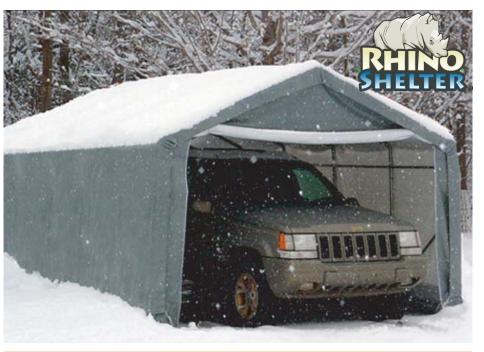

# 12' x 20' x 8' House Style Instant Garage

Protect Your Investments from Inclement Weather & Sun Damage

Rhino Shelter Instant Garages provide the best in instant, portable protection for any purpose. Typical uses include vehicle protection and storage equipment/material storage. The house style unit quickly sheds moisture, rain, or snow for maximum protection of the interior contents. The pre-drilled frame is easily assembled with minimal hand tools. Unlike other products, no drilling or field cutting is required. All frame components are made from galvanized steel.

Pre-Drilled, Bolt together frame Door Hold-Up Bungee Cords

Withstands winter weather

Heavy-Duty Anchors

8' 6' 10' door width 12' overall width