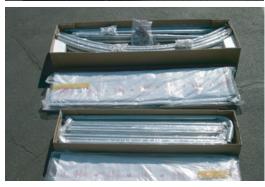

## HOUSE STYLE INSTANT GARAGE 12'x20'x8' www.RhinoShelters.com

Consumer friendly packaging -Easy to handle 2 box shipment

All frame members are long life Structural wind brace on each galvanized steel

Heavy-Duty Cover lacing