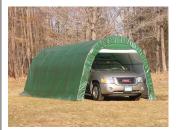

# 12' x 20' x 8' House Style Instant Garage

Protect Your Investments from Inclement Weather & Sun Damage

Rhino Shelter Instant Garages provide the best in instant, portable protection for any purpose. Typical uses include vehicle protection and storage equipment/material storage. The house style unit quickly sheds moisture, rain, or snow for maximum protection of the interior contents. The pre-drilled frame is easily assembled with minimal hand tools. Unlike other products, no drilling or field cutting is required. All frame components are made from galvanized steel.

## HOUSE STYLE INSTANT GARAGE 12'x20'x8' www.RhinoShelters.com

Consumer friendly packaging -Easy to handle 2 box shipment

All frame members are long life Structural wind brace on each galvanized steel

Heavy-Duty Cover lacing