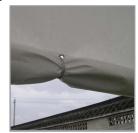

Main cover and doors are made from long life UV Resistant, Fire Retardant Poly with woven backing. CPAI-84 rated. All fabric components feature heat-welded seam construction. Unit features double zipper doors on **BOTH ENDS** allow drive-through capability, and good ventilation. Each door contains a pocket for a rigid pole and grommets for securing them up during use. Each unit comes equipped with earth anchors and 36" drive rod.

Pre-Drilled, Bolt together frame Door Hold-Up Bungee Cords

Withstands winter weather

Heavy-Duty Anchors

8' 6' 10' door width 12' overall width