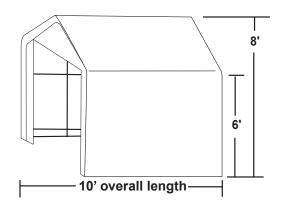

## 5' x 10' x 8' Cycle Cabana

**Protect Your Investments from Inclement Weather & Sun Damage** 

MDM Products Instant Garages provide the best in instant, portable protection for any purpose. Typical uses include vehicle protection and storage equipment/material storage. The house style unit quickly sheds moisture, rain, or snow for maximum protection of the interior contents. The pre-drilled frame is easily assembled with minimal hand tools. Unlike other products, no drilling or field cutting is required. All frame components are made from galvanized steel.

MDMshelters.com RhinoShelters.com

| Nominal Size              | 5' Wide x 10' Long x 8' High                                            |
|---------------------------|-------------------------------------------------------------------------|
| Arches                    | Three (3) on $48''$ spacing $1^{-\frac{5}{8}}''$ diameter frame members |
| Standard End<br>Door Size | Two(2) 3'8" wide x 6' high<br>double zipper doors                       |
| Colors                    | Exterior- green, grey,<br>Interior - white or translucent               |