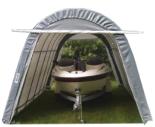

## 5' x 10' x 8' Cycle Cabana

**Protect Your Investments from Inclement Weather & Sun Damage** 

MDM Products Instant Garages provide the best in instant, portable protection for any purpose. Typical uses include vehicle protection and storage equipment/material storage. The house style unit quickly sheds moisture, rain, or snow for maximum protection of the interior contents. The pre-drilled frame is easily assembled with minimal hand tools. Unlike other products, no drilling or field cutting is required. All frame components are made from galvanized steel.

Main cover and doors are made from long life UV Resistant, Fire Retardant Poly with woven backing. CPAI-84 rated. All fabric components feature heat-welded seam construction. Unit features double zipper doors on **BOTH ENDS** allow drive-through capability, and good ventilation. Each door contains a pocket for a rigid pole and grommets for securing them up during use. Each unit comes equipped with earth anchors and 36" drive rod.