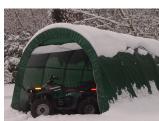

## 5' x 10' x 8' Cycle Cabana

**Protect Your Investments from Inclement Weather & Sun Damage** 

MDM Products Instant Garages provide the best in instant, portable protection for any purpose. Typical uses include vehicle protection and storage equipment/material storage. The house style unit quickly sheds moisture, rain, or snow for maximum protection of the interior contents. The pre-drilled frame is easily assembled with minimal hand tools. Unlike other products, no drilling or field cutting is required. All frame components are made from galvanized steel.

Withstands winter weather

Heavy-Duty Anchors

More Fine Products from **Rhino Shelter**™

**One Car Garages** 

**SUV/Boat Garages** 

**Large Buildings** 

Two Car Garages

**Party Tents** 