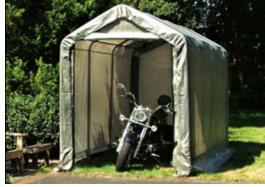

## 5' x 10' x 8' Cycle Cabana

**Protect Your Investments from Inclement Weather & Sun Damage** 

MDM Products Instant Garages provide the best in instant, portable protection for any purpose. Typical uses include vehicle protection and storage equipment/material storage. The house style unit quickly sheds moisture, rain, or snow for maximum protection of the interior contents. The pre-drilled frame is easily assembled with minimal hand tools. Unlike other products, no drilling or field cutting is required. All frame components are made from galvanized steel.

Main cover and doors are made from long life UV Resistant, Fire Retardant Poly with woven backing. CPAI-84 rated. All fabric components feature heat-welded seam construction. Unit features double zipper doors on **BOTH ENDS** allow drive-through capability, and good ventilation. Each door contains a pocket for a rigid pole and grommets for securing them up during use. Each unit comes equipped with earth anchors and 36" drive rod.

## **Exclusive Features –**

- Heavy-Duty Galvanized Finish on All Steel Frame Components
- Two(2) Double Zipper Doors
- Wind Brace Support on each Side
- Complete Anchoring System Included
- 10oz, CPAI-84 Polyethylene Fabric Backed Cover and Doors
- All Pre-Drilled, Easy Bolt Together Assembly

MDMshelters.com RhinoShelters.com

| Nominal Size              | 5' Wide x 10' Long x 8' High                                            |
|---------------------------|-------------------------------------------------------------------------|
| Arches                    | Three (3) on $48''$ spacing $1^{-\frac{5}{8}}''$ diameter frame members |
| Standard End<br>Door Size | Two(2) 3'8" wide x 6' high<br>double zipper doors                       |
| Colors                    | Exterior- green, grey,<br>Interior - white or translucent               |