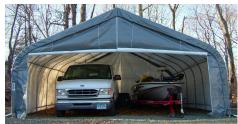

## 5' x 10' x 8' Cycle Cabana

**Protect Your Investments from Inclement Weather & Sun Damage** 

MDM Products Instant Garages provide the best in instant, portable protection for any purpose. Typical uses include vehicle protection and storage equipment/material storage. The house style unit quickly sheds moisture, rain, or snow for maximum protection of the interior contents. The pre-drilled frame is easily assembled with minimal hand tools. Unlike other products, no drilling or field cutting is required. All frame components are made from galvanized steel.

Main cover and doors are made from long life UV Resistant, Fire Retardant Poly with woven backing. CPAI-84 rated. All fabric components feature heat-welded seam construction. Unit features double zipper doors on **BOTH ENDS** allow drive-through capability, and good ventilation. Each door contains a pocket for a rigid pole and grommets for securing them up during use. Each unit comes equipped with earth anchors and 36" drive rod.