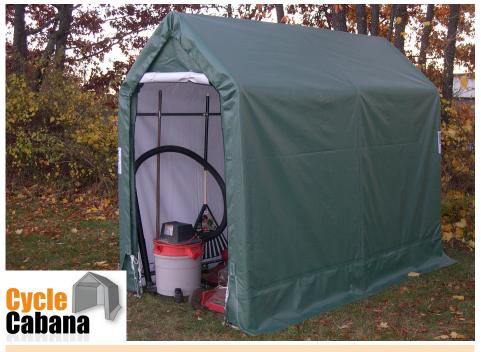

## 5' x 10' x 8' Cycle Cabana

**Protect Your Investments from Inclement Weather & Sun Damage** 

MDM Products Instant Garages provide the best in instant, portable protection for any purpose. Typical uses include vehicle protection and storage equipment/material storage. The house style unit quickly sheds moisture, rain, or snow for maximum protection of the interior contents. The pre-drilled frame is easily assembled with minimal hand tools. Unlike other products, no drilling or field cutting is required. All frame components are made from galvanized steel.

Main cover and doors are made from long life UV Resistant, Fire Retardant Poly with woven backing. CPAI-84 rated. All fabric components feature heat-welded seam construction. Unit features double zipper doors on **BOTH ENDS** allow drive-through capability, and good ventilation. Each door contains a pocket for a rigid pole and grommets for securing them up during use. Each unit comes equipped with earth anchors and 36" drive rod.

## **Exclusive Features –**

- Heavy-Duty Galvanized Finish on All Steel Frame Components
- Two(2) Double Zipper Doors
- Wind Brace Support on each Side
- Complete Anchoring System Included
- 10oz, CPAI-84 Polyethylene Fabric Backed Cover and Doors
- All Pre-Drilled, Easy Bolt Together Assembly