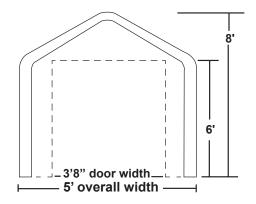

MDMshelters.com RhinoShelters.com

| Nominal Size              | 5' Wide x 10' Long x 8' High                                            |
|---------------------------|-------------------------------------------------------------------------|
| Arches                    | Three (3) on $48''$ spacing $1^{-\frac{5}{8}}''$ diameter frame members |
| Standard End<br>Door Size | Two(2) 3'8" wide x 6' high<br>double zipper doors                       |
| Colors                    | Exterior- green, grey,<br>Interior - white or translucent               |