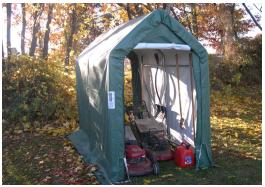

Main cover and doors are made from long life UV Resistant, Fire Retardant Poly with woven backing. CPAI-84 rated. All fabric components feature heat-welded seam construction. Unit features double zipper doors on **BOTH ENDS** allow drive-through capability, and good ventilation. Each door contains a pocket for a rigid pole and grommets for securing them up during use. Each unit comes equipped with earth anchors and 36" drive rod.

## **Exclusive Features –**

- Heavy-Duty Galvanized Finish on All Steel Frame Components
- Two(2) Double Zipper Doors
- Wind Brace Support on each Side
- Complete Anchoring System Included
- 10oz, CPAI-84 Polyethylene Fabric Backed Cover and Doors
- All Pre-Drilled, Easy Bolt Together Assembly

## CYCLE CABANA 5'x10'x8'

Consumer friendly packaging -Easy to handle 2 box shipment

All frame members are long life Structural wind brace on each galvanized steel

Heavy-Duty Cover lacing

Pre-Drilled, Bolt together frame Door Hold-Up Bungee Cords