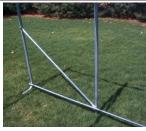

## **Exclusive Features –**

- Heavy-Duty Galvanized Finish on All Steel Frame Components
- Two(2) Double Zipper Doors
- Wind Brace Support on each Side
- Complete Anchoring System Included
- 10oz, CPAI-84 Polyethylene Fabric Backed Cover and Doors
- All Pre-Drilled, Easy Bolt Together Assembly

## CYCLE CABANA 5'x10'x8'

Consumer friendly packaging -Easy to handle 2 box shipment

All frame members are long life Structural wind brace on each galvanized steel

Heavy-Duty Cover lacing

Pre-Drilled, Bolt together frame Door Hold-Up Bungee Cords