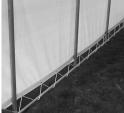

## **Exclusive Features –**

- Heavy-Duty Galvanized Finish on All Steel Frame Components
- Two(2) Double Zipper Doors
- Wind Brace Support on each Side
- Complete Anchoring System Included
- 10oz, CPAI-84 Polyethylene Fabric Backed Cover and Doors
- All Pre-Drilled, Easy Bolt Together Assembly

## CYCLE CABANA 5'x10'x8'

Consumer friendly packaging -Easy to handle 2 box shipment

All frame members are long life Structural wind brace on each galvanized steel

Heavy-Duty Cover lacing

Pre-Drilled, Bolt together frame Door Hold-Up Bungee Cords