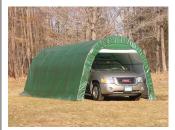

## 5' x 10' x 8' Cycle Cabana

**Protect Your Investments from Inclement Weather & Sun Damage** 

MDM Products Instant Garages provide the best in instant, portable protection for any purpose. Typical uses include vehicle protection and storage equipment/material storage. The house style unit quickly sheds moisture, rain, or snow for maximum protection of the interior contents. The pre-drilled frame is easily assembled with minimal hand tools. Unlike other products, no drilling or field cutting is required. All frame components are made from galvanized steel.

## **Exclusive Features –**

- Heavy-Duty Galvanized Finish on All Steel Frame Components
- Two(2) Double Zipper Doors
- Wind Brace Support on each Side
- Complete Anchoring System Included
- 10oz, CPAI-84 Polyethylene Fabric Backed Cover and Doors
- All Pre-Drilled, Easy Bolt Together Assembly