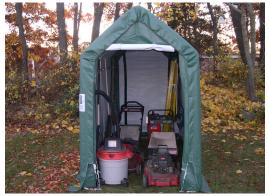

Main cover and doors are made from long life UV Resistant, Fire Retardant Poly with woven backing. CPAI-84 rated. All fabric components feature heat-welded seam construction. Unit features double zipper doors on **BOTH ENDS** allow drive-through capability, and good ventilation. Each door contains a pocket for a rigid pole and grommets for securing them up during use. Each unit comes equipped with earth anchors and 36" drive rod.

## **Exclusive Features –**

- Heavy-Duty Galvanized Finish on All Steel Frame Components
- Two(2) Double Zipper Doors
- Wind Brace Support on each Side
- Complete Anchoring System Included
- 10oz, CPAI-84 Polyethylene Fabric Backed Cover and Doors
- All Pre-Drilled, Easy Bolt Together Assembly

## CYCLE CABANA 5'x10'x8'

Consumer friendly packaging -Easy to handle 2 box shipment

All frame members are long life Structural wind brace on each galvanized steel

Heavy-Duty Cover lacing

Pre-Drilled, Bolt together frame Door Hold-Up Bungee Cords