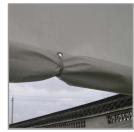

Main cover and doors are made from long life UV Resistant, Fire Retardant Poly with woven backing. CPAI-84 rated. All fabric components feature heat-welded seam construction. Unit features double zipper doors on **BOTH ENDS** allow drive-through capability, and good ventilation. Each door contains a pocket for a rigid pole and grommets for securing them up during use. Each unit comes equipped with earth anchors and 36" drive rod.

## CYCLE CABANA 5'x10'x8'

Consumer friendly packaging -Easy to handle 2 box shipment

All frame members are long life Structural wind brace on each galvanized steel

Heavy-Duty Cover lacing

Pre-Drilled, Bolt together frame Door Hold-Up Bungee Cords