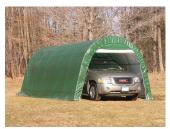

## 12' x 28' x 12' Barn Style Portable Building

**Protect Your Investments from Inclement Weather & Sun Damage** 

MDM Products Barn Style Buildings provide the best in instant and portable protection for any purpose. Typical uses include contractor workshop areas, equipment/material storage, and temporary work areas. Excellent jobsite protection of equipment, and rain protection to increase productivity. The barn style unit provides extra space along the top of the enclosure, with maximum height near the center ridge. The pre-drilled frame is easily assembled with minimal handtools. Unlike other products, no drilling or field cutting is required. All frame components are made from heavygalvanized materials. Main cover and doors are madefrom long life UV Resistant, Fire Retardant Polyethylene with woven backing.

All fabric components feature heatwelded seam construction. Unit features double zipper doors on BOTH ENDS to allow access from either end, drivethrough capability, and good ventilation. Each door contains a pocket for a rigid pole and grommetts for securing them up during use. The long lasting cover design provides for run-off of rain or melting snow to avoid water getting in through the perimeter of the cover. Each unit comes equipped with cable earth anchors, with a 36" stainless steel tether, and drive rod, to secure the unit at all strategic points. It's a great-looking instant garage!