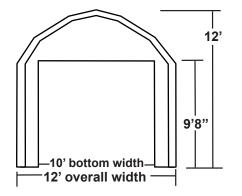

| Nominal Size              | 12' Wide x 28' Long x 12' High                              |
|---------------------------|-------------------------------------------------------------|
| Arches                    | Eight (8) on 48" spacing<br>2-3/8" diameter frame members   |
| Standard End<br>Door Size | 10' Wide x 9'8" High at edge<br>double zipper door each end |
| Colors                    | Exterior- green, or grey<br>Interior - bright white         |