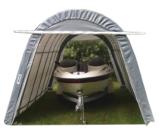

## 12' x 28' x 12' Barn Style Portable Building

**Protect Your Investments from Inclement Weather & Sun Damage** 

MDM Products Barn Style Buildings provide the best in instant and portable protection for any purpose. Typical uses include contractor workshop areas, equipment/material storage, and temporary work areas. Excellent jobsite protection of equipment, and rain protection to increase productivity. The barn style unit provides extra space along the top of the enclosure, with maximum height near the center ridge. The pre-drilled frame is easily assembled with minimal handtools. Unlike other products, no drilling or field cutting is required. All frame components are made from heavygalvanized materials. Main cover and doors are madefrom long life UV Resistant, Fire Retardant Polyethylene with woven backing.

All fabric components feature heatwelded seam construction. Unit features double zipper doors on BOTH ENDS to allow access from either end, drivethrough capability, and good ventilation. Each door contains a pocket for a rigid pole and grommetts for securing them up during use. The long lasting cover design provides for run-off of rain or melting snow to avoid water getting in through the perimeter of the cover. Each unit comes equipped with cable earth anchors, with a 36" stainless steel tether, and drive rod, to secure the unit at all strategic points. It's a great-looking instant garage!

**Large Buildings** 

Two Car Garages

14' - 32' long

**Party Tents** 

Spec 1Barn 06/07