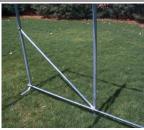

## **Exclusive Features**

- Heavy-Duty Galvanized Finish on All Steel Frame Components
- Two (2) Double Zipper Doors Standard
- Wind Brace Support on each Side
- Complete Anchoring System Included
- 10oz, CPAI-84 Polyethylene Fabric Backed Cover and Doors
- All Pre-Drilled, Easy Bolt Together Assembly

## BARN STYLE PORTABLE BUILDING 12'x28'x12' www.RhinoShelters.com

Consumer friendly packaging -Easy to handle 7 box shipment

All frame members are long life Structural wind brace on each galvanized steel