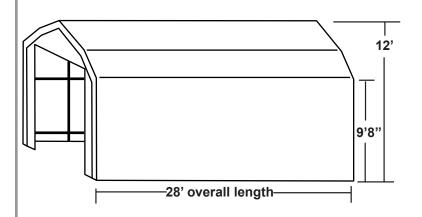

| Nominal Size              | 12' Wide x 28' Long x 12' High                              |
|---------------------------|-------------------------------------------------------------|
| Arches                    | Eight (8) on 48" spacing<br>2-3/8" diameter frame members   |
| Standard End<br>Door Size | 10' Wide x 9'8" High at edge<br>double zipper door each end |
| Colors                    | Exterior- green, or grey<br>Interior - bright white         |