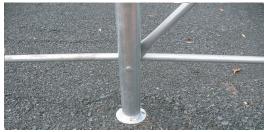

| Main Cover     | UV protected 24 mil, fabric<br>backed poly. 10 oz weight |
|----------------|----------------------------------------------------------|
| Fire Retardent | Main cover and doors meet                                |
| Standard       | CPAI-84 Section 5                                        |
| Anchors        | Fourteen (14) 36" Anchors<br>with U-bolts & drive rod    |
| Shipping       | 790 lbs. in seven (7) boxes                              |
| Weight         | shipped via motor freight                                |

corner

Heavy-Duty Cover lacing

Pre-Drilled, Bolt together frame Roll Up Door Kit

Withstands winter weather

Heavy-Duty Anchors

More Fine Products from Rhino Shelter

One Car Garages

**SUV/Boat Garages** 