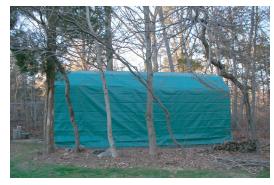

## 12' x 28' x 12' Barn Style Portable Building

**Protect Your Investments from Inclement Weather & Sun Damage** 

MDM Products Barn Style Buildings provide the best in instant and portable protection for any purpose. Typical uses include contractor workshop areas, equipment/material storage, and temporary work areas. Excellent jobsite protection of equipment, and rain protection to increase productivity. The barn style unit provides extra space along the top of the enclosure, with maximum height near the center ridge. The pre-drilled frame is easily assembled with minimal handtools. Unlike other products, no drilling or field cutting is required. All frame components are made from heavygalvanized materials. Main cover and doors are madefrom long life UV Resistant, Fire Retardant Polyethylene with woven backing.

All fabric components feature heatwelded seam construction. Unit features double zipper doors on BOTH ENDS to allow access from either end, drivethrough capability, and good ventilation. Each door contains a pocket for a rigid pole and grommetts for securing them up during use. The long lasting cover design provides for run-off of rain or melting snow to avoid water getting in through the perimeter of the cover. Each unit comes equipped with cable earth anchors, with a 36" stainless steel tether, and drive rod, to secure the unit at all strategic points. It's a great-looking instant garage!