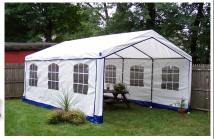

**Large Buildings** 

Two Car Garages

14' - 32' long

**Party Tents** 

Spec 1Barn 06/07