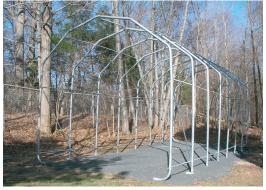

## 12' x 28' x 12' Barn Style Portable Building

**Protect Your Investments from Inclement Weather & Sun Damage** 

MDM Products Barn Style Buildings provide the best in instant and portable protection for any purpose. Typical uses include contractor workshop areas, equipment/material storage, and temporary work areas. Excellent jobsite protection of equipment, and rain protection to increase productivity. The barn style unit provides extra space along the top of the enclosure, with maximum height near the center ridge. The pre-drilled frame is easily assembled with minimal handtools. Unlike other products, no drilling or field cutting is required. All frame components are made from heavygalvanized materials. Main cover and doors are madefrom long life UV Resistant, Fire Retardant Polyethylene with woven backing.

| Nominal Size              | 12' Wide x 28' Long x 12' High                              |
|---------------------------|-------------------------------------------------------------|
| Arches                    | Eight (8) on 48" spacing<br>2-3/8" diameter frame members   |
| Standard End<br>Door Size | 10' Wide x 9'8" High at edge<br>double zipper door each end |
| Colors                    | Exterior- green, or grey<br>Interior - bright white         |

## BARN STYLE PORTABLE BUILDING 12'x28'x12' www.RhinoShelters.com

Consumer friendly packaging -Easy to handle 7 box shipment

All frame members are long life Structural wind brace on each galvanized steel