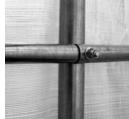

## **Exclusive Features**

- Heavy-Duty Galvanized Finish on All Steel Frame Components
- Two (2) Double Zipper Doors Standard
- Wind Brace Support on each Side
- Complete Anchoring System Included
- 10oz, CPAI-84 Polyethylene Fabric Backed Cover and Doors
- All Pre-Drilled, Easy Bolt Together Assembly

| Nominal Size              | 12' Wide x 28' Long x 12' High                              |
|---------------------------|-------------------------------------------------------------|
| Arches                    | Eight (8) on 48" spacing<br>2-3/8" diameter frame members   |
| Standard End<br>Door Size | 10' Wide x 9'8" High at edge<br>double zipper door each end |
| Colors                    | Exterior- green, or grey<br>Interior - bright white         |

corner

Heavy-Duty Cover lacing

Pre-Drilled, Bolt together frame Roll Up Door Kit

Withstands winter weather

Heavy-Duty Anchors

More Fine Products from Rhino Shelter

One Car Garages

**SUV/Boat Garages** 