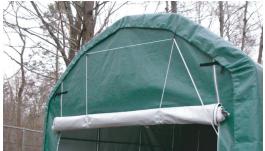

All fabric components feature heatwelded seam construction. Unit features double zipper doors on BOTH ENDS to allow access from either end, drivethrough capability, and good ventilation. Each door contains a pocket for a rigid pole and grommetts for securing them up during use. The long lasting cover design provides for run-off of rain or melting snow to avoid water getting in through the perimeter of the cover. Each unit comes equipped with cable earth anchors, with a 36" stainless steel tether, and drive rod, to secure the unit at all strategic points. It's a great-looking instant garage!

| Nominal Size              | 12' Wide x 28' Long x 12' High                              |
|---------------------------|-------------------------------------------------------------|
| Arches                    | Eight (8) on 48" spacing<br>2-3/8" diameter frame members   |
| Standard End<br>Door Size | 10' Wide x 9'8" High at edge<br>double zipper door each end |
| Colors                    | Exterior- green, or grey<br>Interior - bright white         |