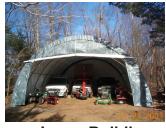

## 12' x 28' x 12' Barn Style Portable Building

**Protect Your Investments from Inclement Weather & Sun Damage** 

MDM Products Barn Style Buildings provide the best in instant and portable protection for any purpose. Typical uses include contractor workshop areas, equipment/material storage, and temporary work areas. Excellent jobsite protection of equipment, and rain protection to increase productivity. The barn style unit provides extra space along the top of the enclosure, with maximum height near the center ridge. The pre-drilled frame is easily assembled with minimal handtools. Unlike other products, no drilling or field cutting is required. All frame components are made from heavygalvanized materials. Main cover and doors are madefrom long life UV Resistant, Fire Retardant Polyethylene with woven backing.

All fabric components feature heatwelded seam construction. Unit features double zipper doors on BOTH ENDS to allow access from either end, drivethrough capability, and good ventilation. Each door contains a pocket for a rigid pole and grommetts for securing them up during use. The long lasting cover design provides for run-off of rain or melting snow to avoid water getting in through the perimeter of the cover. Each unit comes equipped with cable earth anchors, with a 36" stainless steel tether, and drive rod, to secure the unit at all strategic points. It's a great-looking instant garage!

## BARN STYLE PORTABLE BUILDING 12'x28'x12' www.RhinoShelters.com

Consumer friendly packaging -Easy to handle 7 box shipment

All frame members are long life Structural wind brace on each galvanized steel