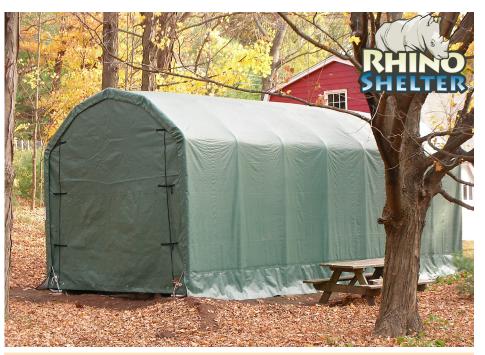

## 12' x 28' x 12' Barn Style Portable Building

**Protect Your Investments from Inclement Weather & Sun Damage** 

MDM Products Barn Style Buildings provide the best in instant and portable protection for any purpose. Typical uses include contractor workshop areas, equipment/material storage, and temporary work areas. Excellent jobsite protection of equipment, and rain protection to increase productivity. The barn style unit provides extra space along the top of the enclosure, with maximum height near the center ridge. The pre-drilled frame is easily assembled with minimal handtools. Unlike other products, no drilling or field cutting is required. All frame components are made from heavygalvanized materials. Main cover and doors are madefrom long life UV Resistant, Fire Retardant Polyethylene with woven backing.

All fabric components feature heatwelded seam construction. Unit features double zipper doors on BOTH ENDS to allow access from either end, drivethrough capability, and good ventilation. Each door contains a pocket for a rigid pole and grommetts for securing them up during use. The long lasting cover design provides for run-off of rain or melting snow to avoid water getting in through the perimeter of the cover. Each unit comes equipped with cable earth anchors, with a 36" stainless steel tether, and drive rod, to secure the unit at all strategic points. It's a great-looking instant garage!

## **Exclusive Features**

- Heavy-Duty Galvanized Finish on All Steel Frame Components
- Two (2) Double Zipper Doors Standard
- Wind Brace Support on each Side
- Complete Anchoring System Included
- 10oz, CPAI-84 Polyethylene Fabric Backed Cover and Doors
- All Pre-Drilled, Easy Bolt Together Assembly

| Nominal Size              | 12' Wide x 28' Long x 12' High                              |
|---------------------------|-------------------------------------------------------------|
| Arches                    | Eight (8) on 48" spacing<br>2-3/8" diameter frame members   |
| Standard End<br>Door Size | 10' Wide x 9'8" High at edge<br>double zipper door each end |
| Colors                    | Exterior- green, or grey<br>Interior - bright white         |