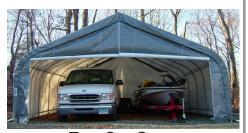

## 12' x 28' x 12' Barn Style Portable Building

**Protect Your Investments from Inclement Weather & Sun Damage** 

MDM Products Barn Style Buildings provide the best in instant and portable protection for any purpose. Typical uses include contractor workshop areas, equipment/material storage, and temporary work areas. Excellent jobsite protection of equipment, and rain protection to increase productivity. The barn style unit provides extra space along the top of the enclosure, with maximum height near the center ridge. The pre-drilled frame is easily assembled with minimal handtools. Unlike other products, no drilling or field cutting is required. All frame components are made from heavygalvanized materials. Main cover and doors are madefrom long life UV Resistant, Fire Retardant Polyethylene with woven backing.

All fabric components feature heatwelded seam construction. Unit features double zipper doors on BOTH ENDS to allow access from either end, drivethrough capability, and good ventilation. Each door contains a pocket for a rigid pole and grommetts for securing them up during use. The long lasting cover design provides for run-off of rain or melting snow to avoid water getting in through the perimeter of the cover. Each unit comes equipped with cable earth anchors, with a 36" stainless steel tether, and drive rod, to secure the unit at all strategic points. It's a great-looking instant garage!

**Large Buildings** 

Two Car Garages

14' - 32' long

**Party Tents** 

Spec 1Barn 06/07