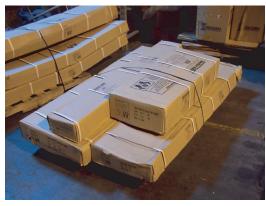

## BARN STYLE PORTABLE BUILDING 12'x28'x12' www.RhinoShelters.com

Consumer friendly packaging -Easy to handle 7 box shipment

All frame members are long life Structural wind brace on each galvanized steel

| Main Cover     | UV protected 24 mil, fabric<br>backed poly. 10 oz weight |
|----------------|----------------------------------------------------------|
| Fire Retardent | Main cover and doors meet                                |
| Standard       | CPAI-84 Section 5                                        |
| Anchors        | Fourteen (14) 36" Anchors<br>with U-bolts & drive rod    |
| Shipping       | 790 lbs. in seven (7) boxes                              |
| Weight         | shipped via motor freight                                |