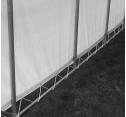

## 12' x 28' x 12' Barn Style Portable Building

**Protect Your Investments from Inclement Weather & Sun Damage** 

MDM Products Barn Style Buildings provide the best in instant and portable protection for any purpose. Typical uses include contractor workshop areas, equipment/material storage, and temporary work areas. Excellent jobsite protection of equipment, and rain protection to increase productivity. The barn style unit provides extra space along the top of the enclosure, with maximum height near the center ridge. The pre-drilled frame is easily assembled with minimal handtools. Unlike other products, no drilling or field cutting is required. All frame components are made from heavygalvanized materials. Main cover and doors are madefrom long life UV Resistant, Fire Retardant Polyethylene with woven backing.

All fabric components feature heatwelded seam construction. Unit features double zipper doors on BOTH ENDS to allow access from either end, drivethrough capability, and good ventilation. Each door contains a pocket for a rigid pole and grommetts for securing them up during use. The long lasting cover design provides for run-off of rain or melting snow to avoid water getting in through the perimeter of the cover. Each unit comes equipped with cable earth anchors, with a 36" stainless steel tether, and drive rod, to secure the unit at all strategic points. It's a great-looking instant garage!