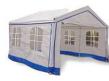

**Large Buildings** 

Two Car Garages

14' - 32' long

**Party Tents** 

Spec 1Barn 06/07