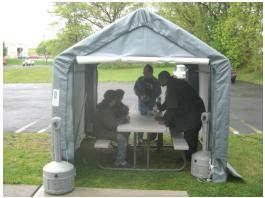

## 8' x 8' x 8' Instant Storage Shed

**Protect Your Investments from Inclement Weather & Sun Damage** 

MDM Products Instant Garages provide the best in instant, portable protection for any purpose. Typical uses include lawn equipment/material storage. The house style unit quickly sheds moisture, rain, or snow for maximum protection of the interior contents. The pre-drilled frame is easily assembled with minimal hand tools. No drilling or field cutting of the frame is required. All frame components are made from galvanized steel. Main cover and doors are made from long life UV

Resistant, Fire Retardant Poly with woven backing. CPAI-84 rated. All fabric components feature heat-welded seam construction. Unit features double zipper doors on **BOTH ENDS** allow drivethrough capability, and good ventilation. Each door contains a pocket for a rigid base pole and bungee cords for securing them up during use. Each unit comes equipped with earth anchors and 36" drive rod.

## **INSTANT STORAGE SHED 8'x8'x8'**