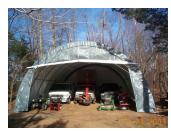

## 8' x 8' x 8' Instant Storage Shed

**Protect Your Investments from Inclement Weather & Sun Damage** 

MDM Products Instant Garages provide the best in instant, portable protection for any purpose. Typical uses include lawn equipment/material storage. The house style unit quickly sheds moisture, rain, or snow for maximum protection of the interior contents. The pre-drilled frame is easily assembled with minimal hand tools. No drilling or field cutting of the frame is required. All frame components are made from galvanized steel. Main cover and doors are made from long life UV

## **INSTANT STORAGE SHED 8'x8'x8'**