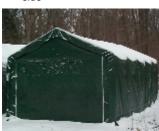

## 8' x 8' x 8' Instant Storage Shed

**Protect Your Investments from Inclement Weather & Sun Damage** 

MDM Products Instant Garages provide the best in instant, portable protection for any purpose. Typical uses include lawn equipment/material storage. The house style unit quickly sheds moisture, rain, or snow for maximum protection of the interior contents. The pre-drilled frame is easily assembled with minimal hand tools. No drilling or field cutting of the frame is required. All frame components are made from galvanized steel. Main cover and doors are made from long life UV

## **INSTANT STORAGE SHED 8'x8'x8'**

Withstands winter weather

Heavy-Duty Anchors

6' 7' door width 8' overall width

More Fine Products from *Rhino Shelter*™

**One Car Garages** 

**SUV/Boat Garages** 

**Large Buildings** 

Two Car Garages