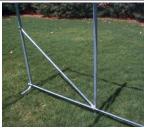

## **Exclusive Features**

- Heavy-Duty Galvanized Finish on All Steel Frame Components
- Two(2) Double Zipper Doors
- Wind Brace Support on each Side
- Complete Anchoring System Included
- 10oz, CPAI-84 Polyethylene Fabric Backed Cover and Doors
- All Pre-Drilled, Easy Bolt Together Assembly

## www.RhinoShelters.com

Consumer friendly packaging -Easy to handle 2 box shipment

galvanized steel

All frame members are long life Structural wind brace on each side

Heavy-Duty Cover lacing

Pre-Drilled, Bolt together frame Door Hold-Up Bungee Cords