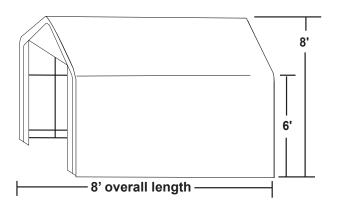

| Nominal Size              | 8' Wide x 8' Long x 8' High                               |
|---------------------------|-----------------------------------------------------------|
| Arches                    | Three (3) on 48" spacing<br>1-5/8" diameter frame members |
| Standard End<br>Door Size | 7' wide x 6' high double zipper<br>doors                  |
| Colors                    | Exterior- green, grey<br>Interior - bright white          |

Withstands winter weather

Heavy-Duty Anchors

6' 7' door width 8' overall width

More Fine Products from *Rhino Shelter*™

**One Car Garages** 

**SUV/Boat Garages** 

**Large Buildings** 

Two Car Garages