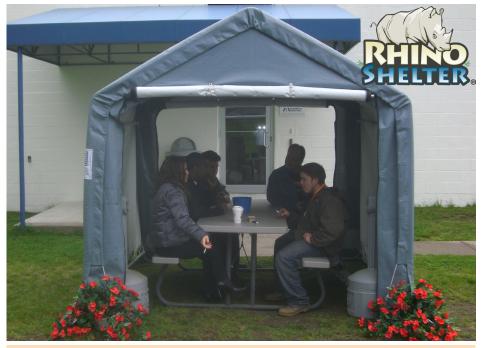

## 8' x 8' x 8' Instant Storage Shed

**Protect Your Investments from Inclement Weather & Sun Damage** 

MDM Products Instant Garages provide the best in instant, portable protection for any purpose. Typical uses include lawn equipment/material storage. The house style unit quickly sheds moisture, rain, or snow for maximum protection of the interior contents. The pre-drilled frame is easily assembled with minimal hand tools. No drilling or field cutting of the frame is required. All frame components are made from galvanized steel. Main cover and doors are made from long life UV

Resistant, Fire Retardant Poly with woven backing. CPAI-84 rated. All fabric components feature heat-welded seam construction. Unit features double zipper doors on **BOTH ENDS** allow drivethrough capability, and good ventilation. Each door contains a pocket for a rigid base pole and bungee cords for securing them up during use. Each unit comes equipped with earth anchors and 36" drive rod.

## **Exclusive Features**

- Heavy-Duty Galvanized Finish on All Steel Frame Components
- Two(2) Double Zipper Doors
- Wind Brace Support on each Side
- Complete Anchoring System Included
- 10oz, CPAI-84 Polyethylene Fabric Backed Cover and Doors
- All Pre-Drilled, Easy Bolt Together Assembly