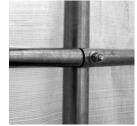

## 8' x 8' x 8' Instant Storage Shed

**Protect Your Investments from Inclement Weather & Sun Damage** 

MDM Products Instant Garages provide the best in instant, portable protection for any purpose. Typical uses include lawn equipment/material storage. The house style unit quickly sheds moisture, rain, or snow for maximum protection of the interior contents. The pre-drilled frame is easily assembled with minimal hand tools. No drilling or field cutting of the frame is required. All frame components are made from galvanized steel. Main cover and doors are made from long life UV

## **Exclusive Features**

- Heavy-Duty Galvanized Finish on All Steel Frame Components
- Two(2) Double Zipper Doors
- Wind Brace Support on each Side
- Complete Anchoring System Included
- 10oz, CPAI-84 Polyethylene Fabric Backed Cover and Doors
- All Pre-Drilled, Easy Bolt Together Assembly

## www.RhinoShelters.com

Consumer friendly packaging -Easy to handle 2 box shipment

galvanized steel

All frame members are long life Structural wind brace on each side

Heavy-Duty Cover lacing

Pre-Drilled, Bolt together frame Door Hold-Up Bungee Cords