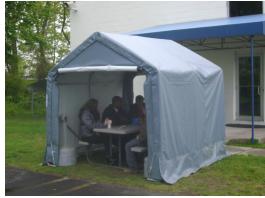

## 8' x 8' x 8' Instant Storage Shed

**Protect Your Investments from Inclement Weather & Sun Damage** 

MDM Products Instant Garages provide the best in instant, portable protection for any purpose. Typical uses include lawn equipment/material storage. The house style unit quickly sheds moisture, rain, or snow for maximum protection of the interior contents. The pre-drilled frame is easily assembled with minimal hand tools. No drilling or field cutting of the frame is required. All frame components are made from galvanized steel. Main cover and doors are made from long life UV

Resistant, Fire Retardant Poly with woven backing. CPAI-84 rated. All fabric components feature heat-welded seam construction. Unit features double zipper doors on **BOTH ENDS** allow drivethrough capability, and good ventilation. Each door contains a pocket for a rigid base pole and bungee cords for securing them up during use. Each unit comes equipped with earth anchors and 36" drive rod.

## **INSTANT STORAGE SHED 8'x8'x8'**