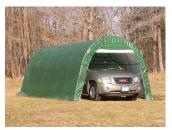

## 8' x 8' x 8' Instant Storage Shed

**Protect Your Investments from Inclement Weather & Sun Damage** 

MDM Products Instant Garages provide the best in instant, portable protection for any purpose. Typical uses include lawn equipment/material storage. The house style unit quickly sheds moisture, rain, or snow for maximum protection of the interior contents. The pre-drilled frame is easily assembled with minimal hand tools. No drilling or field cutting of the frame is required. All frame components are made from galvanized steel. Main cover and doors are made from long life UV

## **Exclusive Features**

- Heavy-Duty Galvanized Finish on All Steel Frame Components
- Two(2) Double Zipper Doors
- Wind Brace Support on each Side
- Complete Anchoring System Included
- 10oz, CPAI-84 Polyethylene Fabric Backed Cover and Doors
- All Pre-Drilled, Easy Bolt Together Assembly