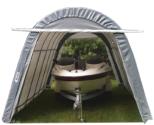

Withstands winter weather

Heavy-Duty Anchors

6' 7' door width 8' overall width

More Fine Products from *Rhino Shelter*™

**One Car Garages** 

**SUV/Boat Garages** 

**Large Buildings** 

Two Car Garages