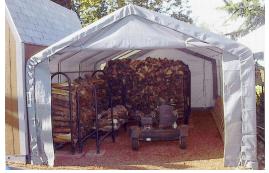

## 8' x 8' x 8' Instant Storage Shed

**Protect Your Investments from Inclement Weather & Sun Damage** 

MDM Products Instant Garages provide the best in instant, portable protection for any purpose. Typical uses include lawn equipment/material storage. The house style unit quickly sheds moisture, rain, or snow for maximum protection of the interior contents. The pre-drilled frame is easily assembled with minimal hand tools. No drilling or field cutting of the frame is required. All frame components are made from galvanized steel. Main cover and doors are made from long life UV

## **INSTANT STORAGE SHED 8'x8'x8'**